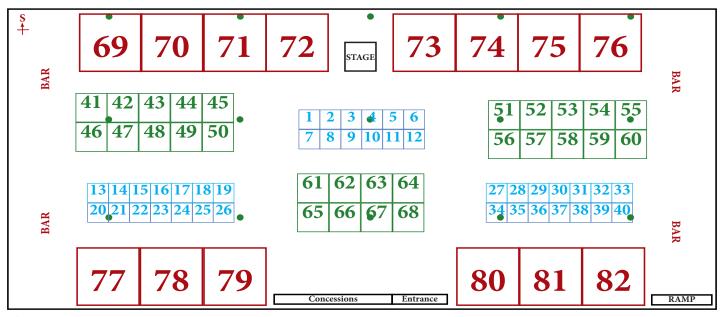

#### **Investment:**

**10x10 booth** (1-40) / \$400 ABC member / \$750 non-member (starting June 15) **15x15 booth** (41-68 / \$600 ABC member / \$1,000 non-member (starting June 15) **30x30 vehicle & equipment** (69-82) / \$1,000 ABC member / \$1,500 non-member (starting June 15)