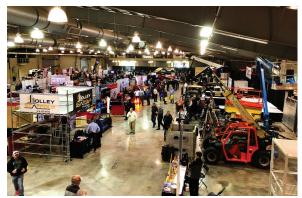

### **ABC of Oklahoma 2022 Contractor's Showcase**

The Commercial Construction Show in Tulsa featuring Contractors, Sub Contractors, Suppliers, Industry Professionals and Architects

ABC Members can reserve booths when you receive the displayer reservation form from ABC via email. ABC will allow non-ABC members to begin reserving booths on January 20th.

**Booth Space:** All booths are first come first served. Booths are 10x10 and 15x15 for displayers. 30x30 for vehicle and equipment booths. Booth space will include 2 entry tickets for 10x10 and 15x15 booths / 4 entry tickets for 30x30 booths, 1 table and 2 chairs along with pipe and drape backdrop. Electricity is \$25 per booth and MUST be ordered ahead of time.