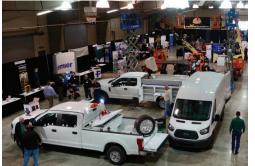

### **ABC of Oklahoma 2022 Contractor's Showcase**

The Commercial Construction Show in Tulsa featuring Contractors, Sub Contractors, Suppliers, Industry Professionals and Architects

ABC Members can reserve booths when you receive the displayer reservation form from ABC via email. ABC will allow non-ABC members to begin reserving booths on January 20th.

**Booth Space:** All booths are first come first served. Booths are 10x10 and 15x15 for displayers. 30x30 for vehicle and equipment booths. Booth space will include 2 entry tickets for 10x10 and 15x15 booths / 4 entry tickets for 30x30 booths, 1 table and 2 chairs along with pipe and drape backdrop. Electricity is \$25 per booth and MUST be ordered ahead of time.