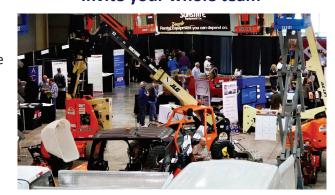

### **ABC of Oklahoma 2022 Contractor's Showcase**

The Commercial Construction Show in Tulsa featuring Contractors, Sub Contractors, Suppliers, Industry Professionals and Architects

#### **Displayer Information:**

10x10 booth / \$400 ABC member / \$750 non-member 15x15 booth / \$600 ABC member / \$1,000 non-member 30x30 vehicle & equipment / \$1,000 ABC member / \$1,500 non-member

ABC Members can reserve booths when you receive the displayer reservation form from ABC via email. ABC will allow non-ABC members to begin reserving booths on January 20th.

**Booth Space:** All booths are first come first served. Booths are 10x10 and 15x15 for displayers. 30x30 for vehicle and equipment booths. Booth space will include 2 entry tickets for 10x10 and 15x15 booths / 4 entry tickets for 30x30 booths, 1 table and 2 chairs along with pipe and drape backdrop. Electricity is \$25 per booth and MUST be ordered ahead of time.