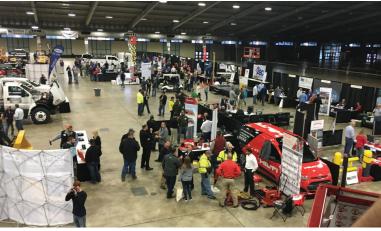

### **ABC of Oklahoma 2022 Contractor's Showcase**

The Commercial Construction Show in Tulsa featuring Contractors, Sub Contractors, Suppliers, Industry Professionals and Architects

#### **Displayer Information:**

10x10 booth / \$400 ABC member / \$750 non-member 15x15 booth / \$600 ABC member / \$1,000 non-member 30x30 vehicle & equipment / \$1,000 ABC member / \$1,500 non-member

ABC Members can reserve booths when you receive the displayer reservation form from ABC via email. ABC will allow non-ABC members to begin reserving booths on January 20th.

**Booth Space:** All booths are first come first served. Booths are 10x10 and 15x15 for displayers. 30x30 for vehicle and equipment booths. Booth space will include 2 entry tickets for 10x10 and 15x15 booths / 4 entry tickets for 30x30 booths, 1 table and 2 chairs along with pipe and drape backdrop. Electricity is \$25 per booth and MUST be ordered ahead of time.