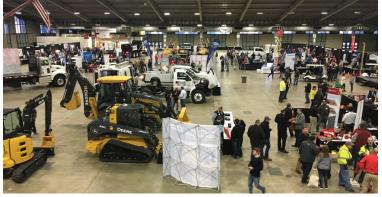

### **ABC of Oklahoma 2022 Contractor's Showcase**

The Commercial Construction Show in Tulsa featuring Contractors, Sub Contractors, Suppliers, Industry Professionals and Architects

#### **Displayer Information:**

10x10 booth / \$400 ABC member / \$750 non-member 15x15 booth / \$600 ABC member / \$1,000 non-member 30x30 vehicle & equipment / \$1,000 ABC member / \$1,500 non-member

ABC Members can reserve booths when you receive the displayer reservation form from ABC via email. ABC will allow non-ABC members to begin reserving booths on January 20th.

**Booth Space:** All booths are first come first served. Booths are 10x10 and 15x15 for displayers. 30x30 for vehicle and equipment booths. Booth space will include 2 entry tickets for 10x10 and 15x15 booths / 4 entry tickets for 30x30 booths, 1 table and 2 chairs along with pipe and drape backdrop. Electricity is \$25 per booth and MUST be ordered ahead of time.