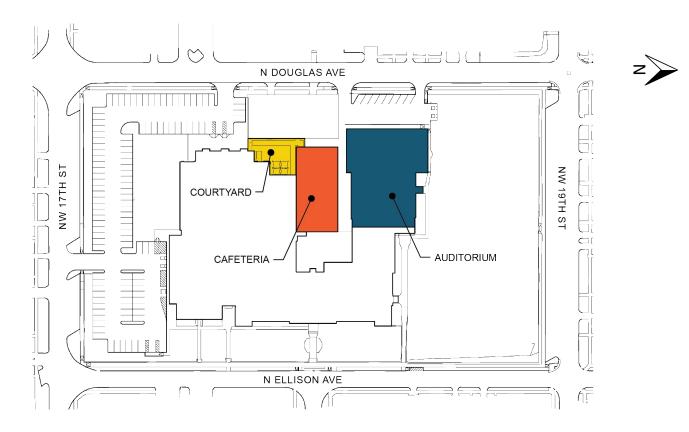

BOE ACTIVITY |               | SCHOOL IMPACT |             |
|--------------|---------------|---------------|-------------|
| PRESENTATION | GMP           | ON SITE       | COMPLETION  |
| May 6, 2024  | June 24, 2024 | July 2024     | August 2026 |





# **Capitol Hill High School**







CAPITOL HILL HIGH SCHOOL

I I I I



**CAPITOL HILL HIGH SCHOOL** 





| BOE ACTIVITY   |                         | SCHOOL IMPACT |             |
|----------------|-------------------------|---------------|-------------|
| PRESENTATION   | GMP                     | ON SITE       | COMPLETION  |
| April 15, 2024 | June 3, 2024: Site      | July 2024     | August 2026 |
|                | July 15, 2024: Building |               |             |





### **Classen SAS Middle School**

### **Site Plan**

















| BOE ACTIVITY |               | SCHOOL IMPACT  |           |             |
|--------------|---------------|----------------|-----------|-------------|
| PRE          | SENTATION     | GMP            | ON SITE   | COMPLETION  |
| Febru        | iary 12, 2024 | April 15, 2024 | June 2024 | August 2025 |





## **Douglass High School**



Updates proposed for stadium press box



Proposed location for new addition, PROGRAM TBD





Proposed location for new softball field



#### оксря Douglass High School









STREET.

оксря Douglass High School

DOUGLASS MER SCHOOL





#### **BUILDING THE FUTURE**

| BOE ACTIVITY |               | SCHOOL IMPACT |             |
|--------------|---------------|---------------|-------------|
| PRESENTATION | GMP           | ON SITE