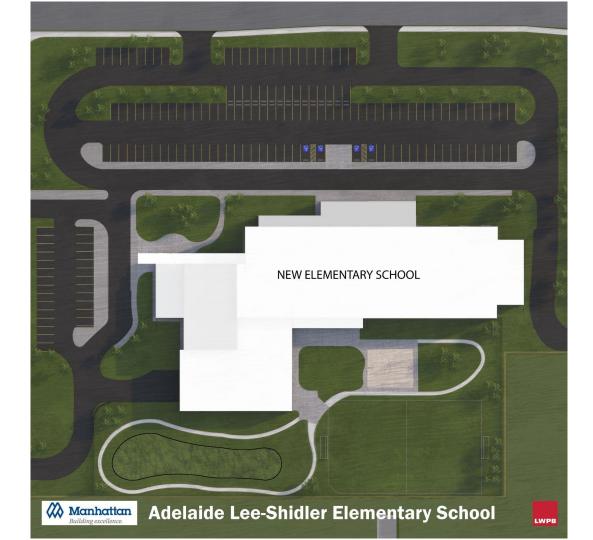

### **Adelaide Lee / Shidler Elementary**

### **Adelaide Lee-Shidler Elementary School**

430

LWPB

**Adelaide Lee-Shidler Elementary School** 

| BOE ACTIVITY   |             | SCHOOL IMPACT |             |
|----------------|-------------|---------------|-------------|
| PRESENTATION   | GMP         | ON SITE       | COMPLETION  |
| March 11, 2024 | May 6, 2024 | June 2024     | August 2026 |