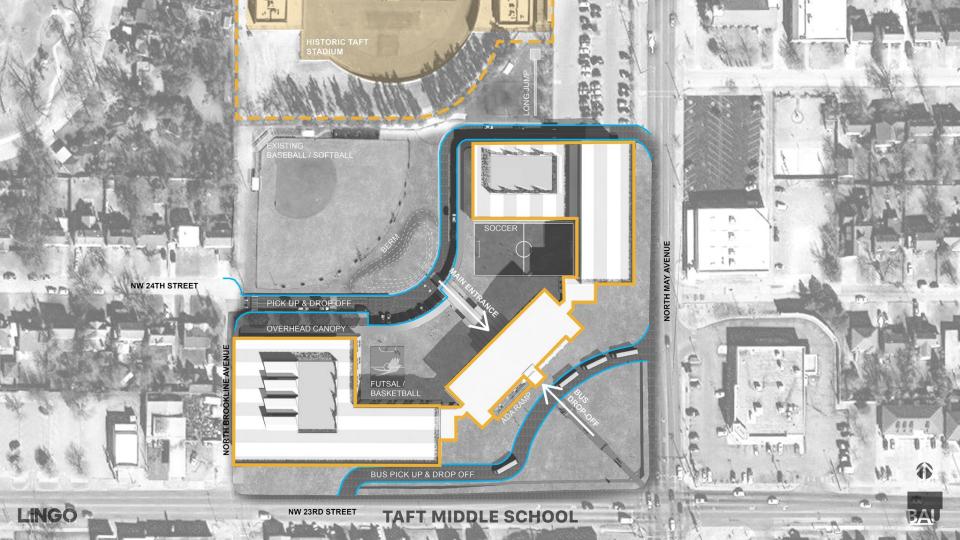

# Taft Middle School

BAU

### July 15, 2024 BOE Meeting

**BUILDING THE FUTURE** 

| BOE ACTIVITY  |                          | SCHOOL IMPACT          |                                                                               |  |
|---------------|--------------------------|------------------------|-------------------------------------------------------------------------------|--|
| PRESENTATION  | GMP                      | ON SITE                | COMPLETION                                                                    |  |
| July 15, 2024 | September 16, 2024: Site | October 2024           | New Academic Wing: August 2026<br>New Athletic Wing: 2027<br>Renovation: 2028 |  |
|               | January 2025: Building   | *District: Summer 2024 |                                                                               |  |